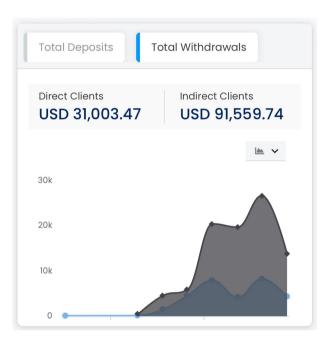

#### **Financial Responsibility**

Demonstrating financial responsibility, Ajmal Idlan has overseen total withdrawals of **\$31,003.47** from Direct Clients and **\$91,559.74** from Indirect Clients. This responsible approach contributes to the financial well-being of clients.